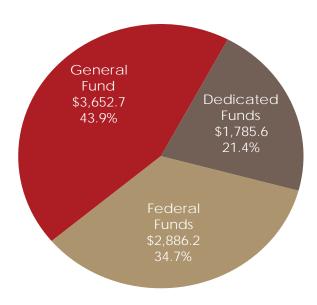

## FY 2019 Original Appropriations by Fund Source \$8,324,514,300

## Sources of Funds (millions)

|                 | •         | ,         | Total |
|-----------------|-----------|-----------|-------|
| By Fund Source  | FY 2018   | FY 2019   | % Chg |
| General Fund    | \$3,450.6 | \$3,652.7 | 5.9%  |
| Dedicated Funds | \$1,729.9 | \$1,785.6 | 3.2%  |
| Federal Funds   | \$2,726.7 | \$2,886.2 | 5.9%  |
| Total Sources   | \$7,907.2 | \$8,324.5 | 5.3%  |