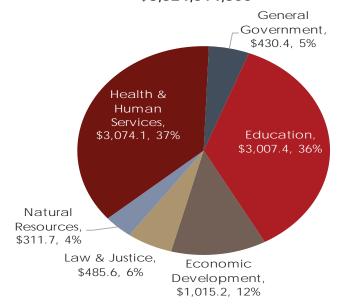

## FY 2019 All Funds Appropriations by Functional Area \$8,324,514,300

## All Funds Original Appropriations (millions)

| D                       | F)/ 0040  | E)/ 0040  | iolai        |
|-------------------------|-----------|-----------|--------------|
| By Functional Area      | FY 2018   | FY 2019   | <u>% Chg</u> |
|                         |           |           |              |
| Education               | \$2,873.5 | \$3,007.4 | 4.7%         |
| Economic Development    | \$993.8   | \$1,015.2 | 2.1%         |
| Law & Justice           | \$450.4   | \$485.6   | 7.8%         |
| Natural Resources       | \$301.6   | \$311.7   | 3.4%         |
| Health & Human Services | \$2,889.6 | \$3,074.1 | 6.4%         |
| General Government      | \$398.3   | \$430.4   | 8.1%         |
| Total Appropriations    | \$7,907.2 | \$8,324.5 | 5.3%         |